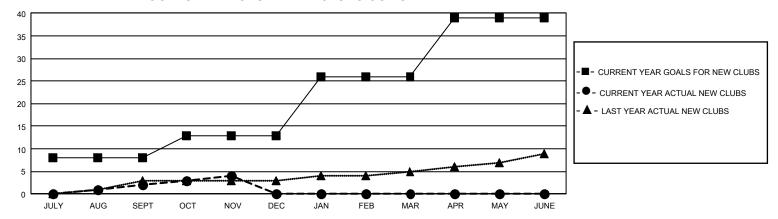

## GMT Constitutional Area 1, Group B

REPORT DOES NOT INCLUDE CLUBS IN UNDISTRICTED AREAS.

| Clubs                 |               |           |               | Members               |                         |                         |                                              |
|-----------------------|---------------|-----------|---------------|-----------------------|-------------------------|-------------------------|----------------------------------------------|
| RESULTS FOR 2023-2024 |               |           |               | RESULTS FOR 2023-2024 |                         |                         |                                              |
| QUARTER               | NEW CLUB GOAL | NEW CLUBS | DROPPED CLUBS | QUARTER ME            | MBER GROWTH NET<br>GOAL | MEMBER GROWTH<br>ACTUAL | DROPPED MEMBERS ACTUAL (including transfers) |
| JULY/AUG/SEPT         | 24            | 2         | 5             | JULY/AUG/SEPT         | 518                     | 1,246                   | 971                                          |
| OCT/NOV/DEC           | 15            | 2         | 1             | OCT/NOV/DEC           | 511                     | 669                     | 440                                          |
| JAN/FEB/MAR           | 39            | 0         | 0             | JAN/FEB/MAR           | 582                     | 0                       | 0                                            |
| APR/MAY/JUNE          | 39            | 0         | 0             | APR/MAY/JUNE          | 501                     | 0                       | 0                                            |

## GOALS AND ACTUAL NEW CLUBS CUMULATIVE