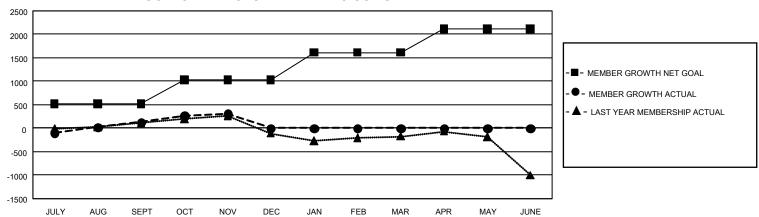

## GMT Constitutional Area 1, Group B

REPORT DOES NOT INCLUDE CLUBS IN UNDISTRICTED AREAS.

| Clubs                 |               |           |               | Members               |                         |                         |                                              |
|-----------------------|---------------|-----------|---------------|-----------------------|-------------------------|-------------------------|----------------------------------------------|
| RESULTS FOR 2023-2024 |               |           |               | RESULTS FOR 2023-2024 |                         |                         |                                              |
| QUARTER               | NEW CLUB GOAL | NEW CLUBS | DROPPED CLUBS | QUARTER ME            | MBER GROWTH NET<br>GOAL | MEMBER GROWTH<br>ACTUAL | DROPPED MEMBERS ACTUAL (including transfers) |
| JULY/AUG/SEPT         | 24            | 2         | 5             | JULY/AUG/SEPT         | 518                     | 1,246                   | 971                                          |
| OCT/NOV/DEC           | 15            | 2         | 1             | OCT/NOV/DEC           | 511                     | 669                     | 440                                          |
| JAN/FEB/MAR           | 39            | 0         | 0             | JAN/FEB/MAR           | 582                     | 0                       | 0                                            |
| APR/MAY/JUNE          | 39            | 0         | 0             | APR/MAY/JUNE          | 501                     | 0                       | 0                                            |

## GOALS AND ACTUAL MEMBERS CUMULATIVE

| DROPPED CLUBS: 6 |       | 458 CLUBS OF 1,015 ADDED 1<br>OR MORE NEW MEMBERS | GENDER DISTRIBUTION                 |                 |  |
|------------------|-------|---------------------------------------------------|-------------------------------------|-----------------|--|
|                  |       |                                                   | MALE                                | 15,910 (57.92%) |  |
|                  |       |                                                   | FEMALE                              | 11,536 (42.00%) |  |
| DROPPED MEMBERS  |       |                                                   | NON BINARY                          | 2 (0.01%)       |  |
| DECEASED         | 159   |                                                   | PREFER NOT TO ANSWER                | 20 (0.07%)      |  |
| CLUB CANCELLED   | 13    |                                                   | TOTAL FAMILY UNIT MEMBERS           | 5,593           |  |
| OTHER            | 1,241 | CLICK HERE FOR                                    | 5,5                                 |                 |  |
| TOTAL            | 1,413 | CUMULATIVE MEMBERSHIP DATA                        | FAMILY MEMBERS PAYING HALF DUES 2,9 |                 |  |